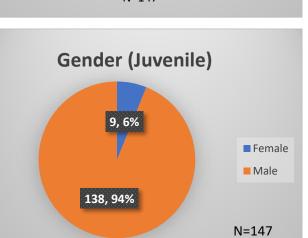

Data sources: cFive Supervisor – Probation Population and RMIS – JTDC Population

<sup>\*</sup>Age, Gender and Race for Criminal Court population (N=1) is not represented in this report.