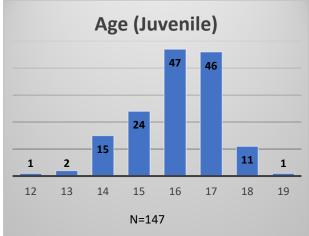

Data sources: cFive Supervisor – Probation Population and RMIS – JTDC Population

<sup>\*</sup>Age, Gender and Race for Criminal Court population (N=1) is not represented in this report.