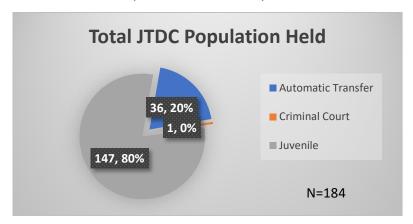

## Daily Data Dashboard – April 17, 2023 Demographics for JTDC Population Monday Morning Midnight Count

Total # of probation Involved youth1: 1,154

<sup>&</sup>lt;sup>1</sup> Probation Active: Any youth who is pending sentencing with an active social history, has been formally placed on probation or supervision with Cook County Juvenile Probation on the date of the report.

Data sources: cFive Supervisor – Probation Population and RMIS – JTDC Population

<sup>\*</sup>Age, Gender and Race for Criminal Court population (N=1) is not represented in this report.