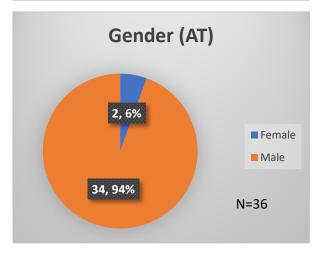

## Daily Data Dashboard – April 17, 2023 Demographics for JTDC Population Monday Morning Midnight Count

Total # of probation Involved youth1: 1,154











<sup>&</sup>lt;sup>1</sup> Probation Active: Any youth who is pending sentencing with an active social history, has been formally placed on probation or supervision with Cook County Juvenile Probation on the date of the report.

Data sources: cFive Supervisor – Probation Population and RMIS – JTDC Population

<sup>\*</sup>Age, Gender and Race for Criminal Court population (N=1) is not represented in this report.

## Daily Data Dashboard – April 17, 2023 Demographics for JTDC Population Monday Morning Midnight Count