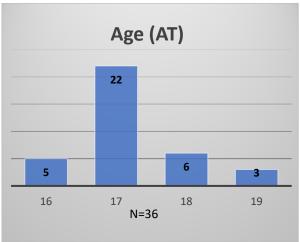

Data sources: cFive Supervisor – Probation Population and RMIS – JTDC Population

<sup>\*</sup>Age, Gender and Race for Criminal Court population (N=1) is not represented in this report.