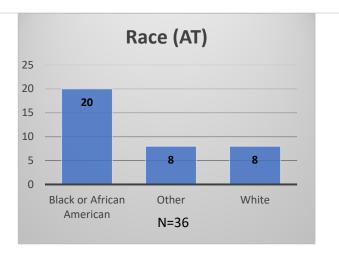

## Daily Data Dashboard – April 17, 2023 Demographics for JTDC Population Monday Morning Midnight Count

Total # of probation Involved youth1: 1,154











<sup>&</sup>lt;sup>1</sup> Probation Active: Any youth who is pending sentencing with an active social history, has been formally placed on probation or supervision with Cook County Juvenile Probation on the date of the report.

Data sources: cFive Supervisor – Probation Population and RMIS – JTDC Population

<sup>\*</sup>Age, Gender and Race for Criminal Court population (N=1) is not represented in this report.

## Daily Data Dashboard – April 17, 2023 Demographics for JTDC Population Monday Morning Midnight Count