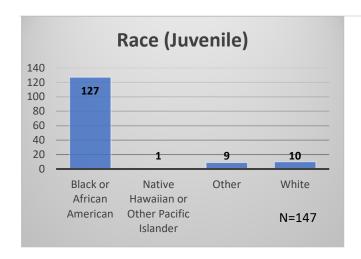

## Daily Data Dashboard – April 17, 2023 Demographics for JTDC Population Monday Morning Midnight Count

Total # of probation Involved youth1: 1,154











<sup>&</sup>lt;sup>1</sup> Probation Active: Any youth who is pending sentencing with an active social history, has been formally placed on probation or supervision with Cook County Juvenile Probation on the date of the report.

Data sources: cFive Supervisor – Probation Population and RMIS – JTDC Population

<sup>\*</sup>Age, Gender and Race for Criminal Court population (N=1) is not represented in this report.

## Daily Data Dashboard – April 17, 2023 Demographics for JTDC Population Monday Morning Midnight Count